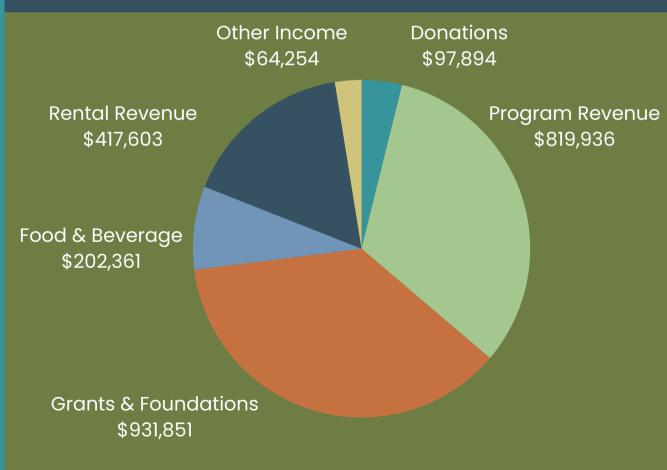

Like many in the nonprofit sector, 2024 was a rollercoaster of support. WSG received its single largest gift of over \$1 million from Oregon State Extention ODS to help remodel the Cascade Head bathrooms, but overall foundation support went down. We saw an increase in the number of people giving to Westwind, though the amount of average gifts went down from previous years. We also increased the number of monthly donors, while at the same time, we saw a drop in the level of support from regular donors.

### **Increased Donor Support**

Westwind ended 2024 with an increase in community support. The number of annual donors rose by over 100 and we tripled the number of monthly donors!

Meara Butler Meredith Cahill HANK VOU! Araceli Camacho Gordon & Nedine Campbell Nathan Camuso Cascade Pacific RC&D Darlene Cayabyab Cellar Ridge Construction Jan Chambers Sumiko Chambers