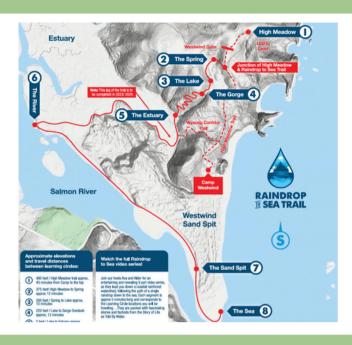

### Raindrop to Sea Trail Part 1

Over 10 years in the making,
Westwind completed work on the
first leg of the new Raindrop to Sea
Trail. Built in collaboration with Trail
Keepers of Oregon and The Cascade
Head Biosphere Collaborative this
new trail allows hikers to "follow a
raindrop" as it moves through the
entire water cycle, from precipitation
to absorption to percolation, finally
joining the ocean and evaporating
back into the sky.