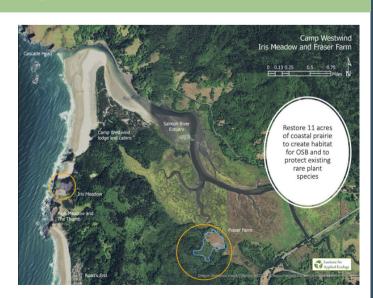

### Silverspot Butterfly Restoration

Work has begun to restore portions of the horse pasture at Fraser Farm to coastal prairie.
Oregon has lost 99% of its coastal prairie habitat and this small piece will serve as a renewed habitat for the endangered Oregon Silverspot butterfly.