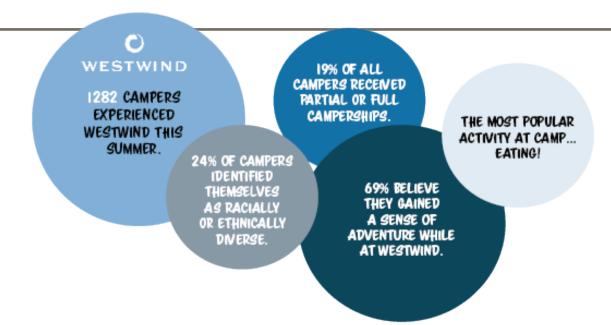

Westwind touches the lives of over 5,000 people each year through its camp programs, events and workshops, and through cabin rentals that primarily serve other non-profit groups and families.

### **CAMPERSHIPS**

In 2018, 259 campers (19%) received full or partial financial assistance, an amount totaling \$125,640. In addition, 100% of need-based requests that we received were offered camperships.

# FINANCIAL HEALTH & OUTLOOK

Westwind's revenue is largely derived through Program, Rental and Food Service fees, totalling \$970,584, or 80% of overall revenue. Fundraising revenue is comprised of Grants & Foundations (\$79,654.26; 7%), Donations (\$101,193; 8%), and Camp Store Merchandise sales (\$50,862; 4%) and makes up 19% of overall revenue. Fundraising revenue is used to support camperships, camp operations, camp maintenence, and conservation projects.

Only 22% of Westwind expenses stem from administration, management, and fundraising costs. Almost 78% of all expenses directly support Westwind programs, rentals and food service (all are included in 'Programs').