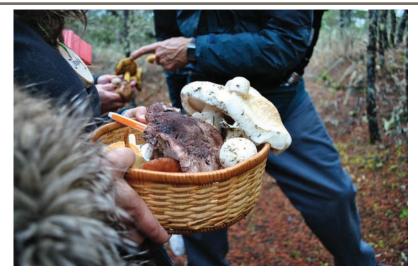

### **MUSHROOM CAMP**

With direct instruction by renowned mycological experts: Michael Beug, Paul Przybylowicz and Debbie Veiss, mushroom campers enjoyed world-class foraging at Westwind, learning about dozens of species that grow at Westwind, including the delicious Matsutake that is especially abundant in Westwind's shore-pine forest. In addition to foraging, special culinary demonstrations by Maxine Borcherding and Elijah Stewart left everyone full and equipped to put their mushroom foraging to good use!