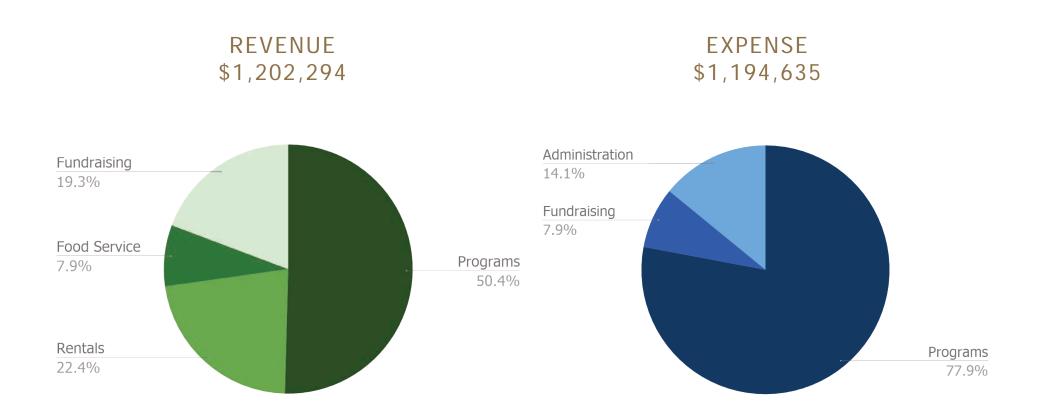

# FINANCIAL HEALTH & OUTLOOK

Westwind's revenue is largely derived through Program, Rental and Food Service fees, totalling \$970,584, or 80% of overall revenue. Fundraising revenue is comprised of Grants & Foundations (\$79,654.26; 7%), Donations (\$101,193; 8%), and Camp Store Merchandise sales (\$50,862; 4%) and makes up 19% of overall revenue. Fundraising revenue is used to support camperships, camp operations, camp maintenence, and conservation projects.

Only 22% of Westwind expenses stem from administration, management, and fundraising costs. Almost 78% of all expenses directly support Westwind programs, rentals and food service (all are included in 'Programs').