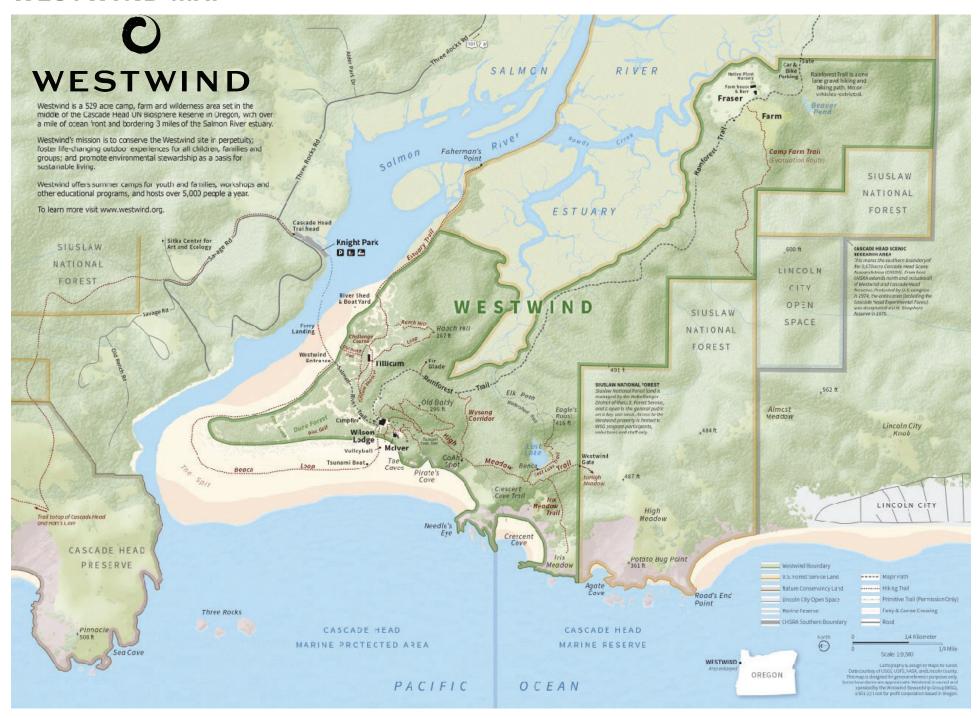

Bordering over a mile of Pacific sand beach and rocky headland and three miles of the Salmon River Estuary, Westwind's 529-acre property is located on the Oregon Coast and within the United Nations-designated Cascade Head Biosphere Reserve.

# **WESTWIND MAP**