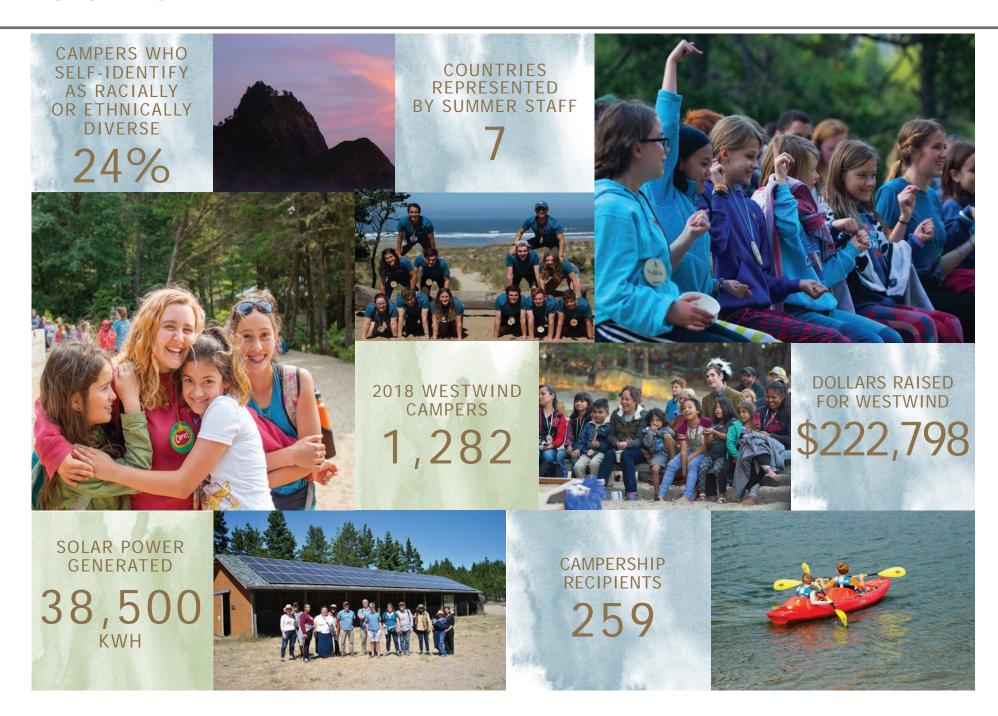

# 2018 WESTWIND INDEX

### **CAMPERSHIPS**

In 2018, 259 campers (19%) received full or partial financial assistance, an amount totaling \$125,640. In addition, 100% of need-based requests that we received were offered camperships.

# PARTNERSHIPS: CAREER TECH HIGH SCHOOL & NW OUTDOOR SCIENCE SCHOOL

Westwind continues to work closely with the Northwest Education Service District (based in Hillsborough, OR) to host the now 40 years-running Outdoor School for 5th and 6th grade students, and with Career Tech High School (in Lincoln City) to host work/field study crews at Westwind. Outdoor School led 1,362 students from 10 counties in Oregon over Spring and Fall through its storied, four-day/three-night program that incorporates robust marine biology study.