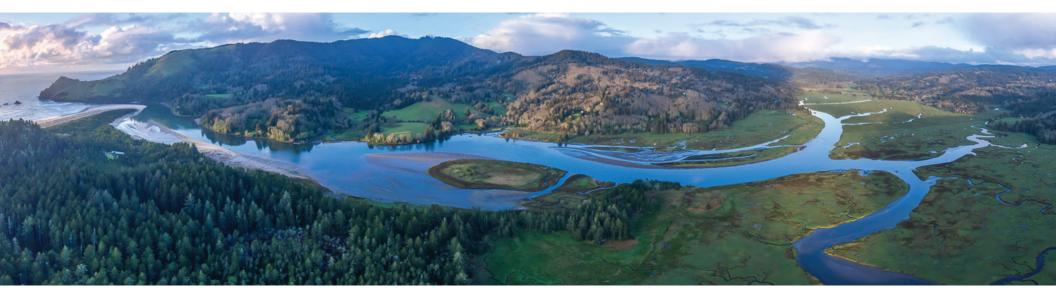

Bordering over a mile of Pacific sand beach and rocky headland and three miles of the Salmon River Estuary, Westwind's 529-acre property is located on the Oregon Coast and within the United Nations-designated Cascade Head Biosphere Reserve.