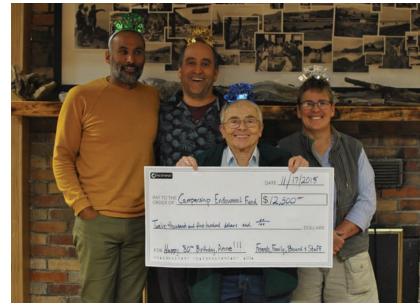

### A "SURPRISE" FOR THE CAMPERSHIP ENDOWMENT FUND

Thanks to some secretive and charitable supporters, the Campership Endowment Fund received a big deposit in celebration of long-time board member, Anne Squier's 80th Birthday.

Without her knowledge, friends, family and board members came together to quietly raise over \$12,500 in support of the Campership Endowment Fund, of which Anne helped establish and is a passionate supporter of. With the help of friends and family we finally surprised Anne at Westwind with this gift when she least expected it. With this contribution in place, the endowment fund grew to a total of \$55,005 by the end of 2018.

The Campership Endowment Fund was established in 2017 with a generous donation given by Virginia Ammons. Virginia sadly passed away in September of 2018. Her legacy will be fondly remembered at Westwind as we continue to grow this fund for future campers at Westwind.