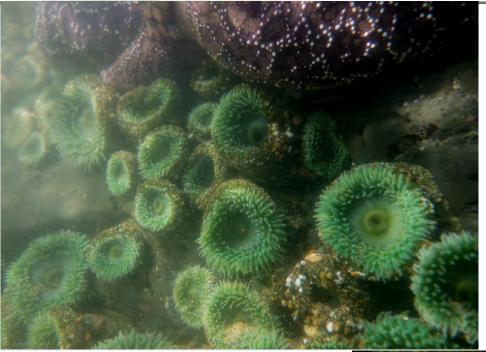

#### **SNORKELING**

Through guided exploration in the Salmon River and among sheltered tidepools, snorkeling connected campers and staff to the hushed mysteries of the underwater world. Snorkeling allowed campers to observe aquatic life in their native habitats and increased their own comfort in the water. For many, this was their first time snorkeling!