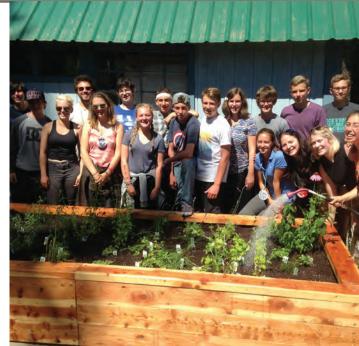

## SERVICE LEARNING PROJECT FOR TEENS

Westwind's Teen Adventure campers initiated and built Westwind's organic herb garden as a service project. The small garden was strategically built alongside the Roost in close proximity to the kitchen. Westwind also hosted a weekly service learning program with Lincoln City Career Tech High School culminating in built benches and construction of a new summer garden at Fraser Farm.