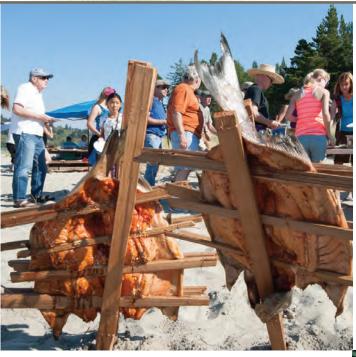

#### **WELCOME THE SALMON HOME**

Celebrated the return of the chinook and coho salmon after years in the deep waters along the NW Pacific Coast. Guests were treated to boat and canoe tours of the Salmon River Estuary, enjoyed presentations about the salmon cycle, engaged in beach games and art, listened to local speakers and citizen science demonstrations and enjoyed traditionally baked salmon using split cedar over an open fire.