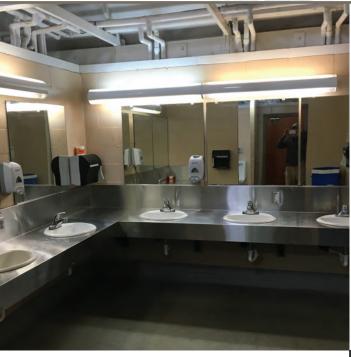

### NEW FACILITIES IN CASCADE HEAD

Replaced showerheads and installed composite formica countertops with stainless steel.