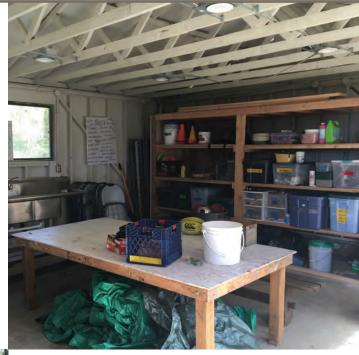

### REPURPOSED PACK-OUT PALACE

Repurposed the old garage (previously Art Palace) into a multipurpose storage space, packing and meeting space. The large shelves (pictured) house equipment for Outdoor School and camp overnight gear.