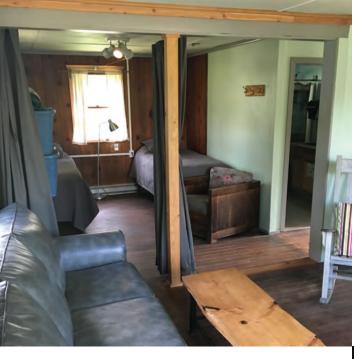

### **REBUILT OUTHOUSE**

Built camper outhouse, which now boasts new siding and roofing, an upgraded toilet and a hand-carved door.

### NEW FACILITIES IN CASCADE HEAD

Replaced showerheads and installed composite formica countertops with stainless steel.

### REPURPOSED PACK-OUT PALACE

Repurposed the old garage (previously Art Palace) into a multipurpose storage space, packing and meeting space. The large shelves (pictured) house equipment for Outdoor School and camp overnight gear.

REPURPOSED THE

RIDGE OFFICE

medical services.

### **CAMP STORE**

Renovated friar tuck to house Westwind's new Camp Store.

### **EXPANDED COMPOST CENTER**

Built a large bin to increase composting capacity, and added goat and pig pens. The newer compost structure holds more food scraps and provides ample space to turn organic material. Westwind's composting system includes pigs, goats, chickens and whatever lives in the bins.

Repurposed the former office into a

health center with private room for

medical staff and beds for campers.

A new washer and dryer, sink, re-

cently built cabinets and a medical

faucet were installed to compliment