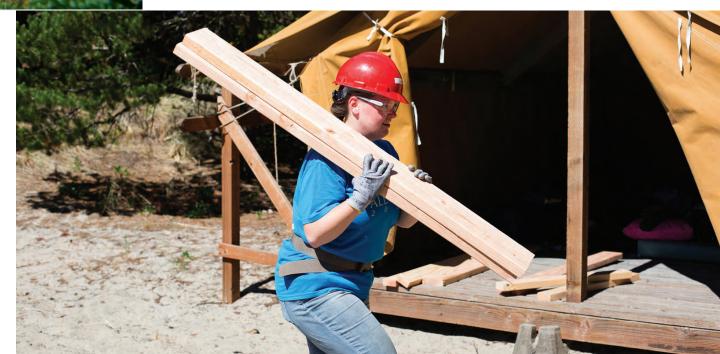

### **BUILDING GIRLS CAMP**

Partnering with Oregon Tradeswomen, Inc., Westwind hosted a three-day "Building Girls" Camp. Fifteen young women from the greater Portland area, along with three instructors and a coordinator, came to Westwind for the program. The pilot program sprung from a vision to offer overnight camp experiences for young women interested in learning about the building trades and environmental sustainability, and for them to bond as a supportive professional and personal community of learners. Campers learned about the exceptional ecological heritage of Westwind and the larger Cascade Head U.N. Biosphere Reserve. They also practiced basic composting (including feeding food scraps to the goats and chickens), recycling and learned about conservation issues in sensitive wilderness areas like Westwind. And lastly, they learned practical building skills, tool use, safety protocols, and teamwork.