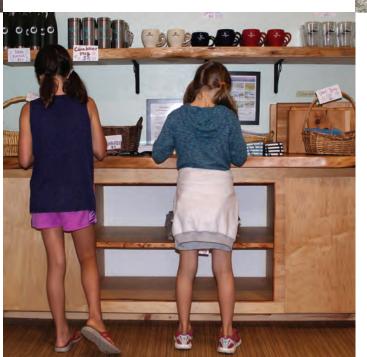

ipurpose storage space, packing and meeting space. The large shelves (pictured) house equipment for Outdoor School and camp overnight gear.



REPURPOSED THE

RIDGE OFFICE

medical services.

### **CAMP STORE**

Renovated friar tuck to house Westwind's new Camp Store.

### **EXPANDED COMPOST CENTER**

Built a large bin to increase composting capacity, and added goat and pig pens. The newer compost structure holds more food scraps and provides ample space to turn organic material. Westwind's composting system includes pigs, goats, chickens and whatever lives in the bins.



Repurposed the former office into a

health center with private room for

medical staff and beds for campers.

A new washer and dryer, sink, re-

cently built cabinets and a medical

faucet were installed to compliment



### **PROGRAM HIGHLIGHTS**



### **BUILDING GIRLS CAMP**

Partnering with Oregon Tradeswomen, Inc., Westwind hosted a three-day "Building Girls" Camp. Fifteen young women from the greater Portland area, along with three instructors and a coordinator, came to Westwind for the program. The pilot program sprung from a vision to offer overnight camp experiences for young women interested in learning about the building trades and environmental sustainability, and for them to bond as a supportive professional and personal community of learners. Campers learned about the exceptional ecological heritage of Westwind and the larger Cascade Head U.N. Biosphere Reserve. They also practiced basic composting (including feeding food scraps to the goats and chickens), recycling and learned about conser