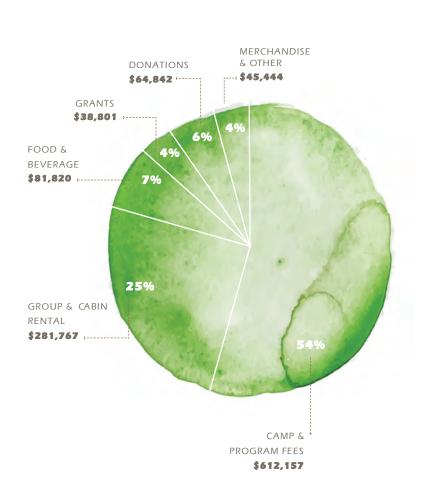

uilt Westwind's organic herb garden as a service project. The small garden was strategically built alongside the Roost in close proximity to the kitchen. Westwind also hosted a weekly service learning program with Lincoln City Career Tech High School culminating in built benches and construction of a new summer garden at Fraser Farm.

#### **WELCOME THE SALMON HOME**

Celebrated the return of the chinook and coho salmon after years in the deep waters along the NW Pacific Coast. Guests were treated to boat and canoe tours of the Salmon River Estuary, enjoyed presentations about the salmon cycle, engaged in beach games and art, listened to local speakers and citizen science demonstrations and enjoyed traditionally baked salmon using split cedar over an open fire.



### **REVENUE SUMMARY**



### **EXPENSE SUMMARY**



### THANK YOU TO OUTSTANDING STEWARDS (DONORS AND VOLUNTEERS)

| DANITO | ANID | COPPOR | ATE CL | IDDOOD |
|--------|------|--------|--------|--------|

Amazon Smile Foundation The Autzen Foundation Cascade Head Ranch **ESCO** Foundation Full Heart Production Globe Foundation

Green Gables Design & Restoration

Juan Young Trust Long Sherpa Design Lonomusic Macy's Inc

Nick Weitzer Contracting Popina Swimwear

Joseph E. Weston Public Founda-tion

O'Connors

Radnorwood Capital, LLC. Richmond School / Oya No Kai

Salem Folklore Seven Wonders Inc. Stoel Rives

Sunnyside Environmental School The Oregon Community Foundation

The Resilience Exchange

U.S. Geological Survey at Department of Earth and Space Sciences, University of Washington Willamette University / Dep