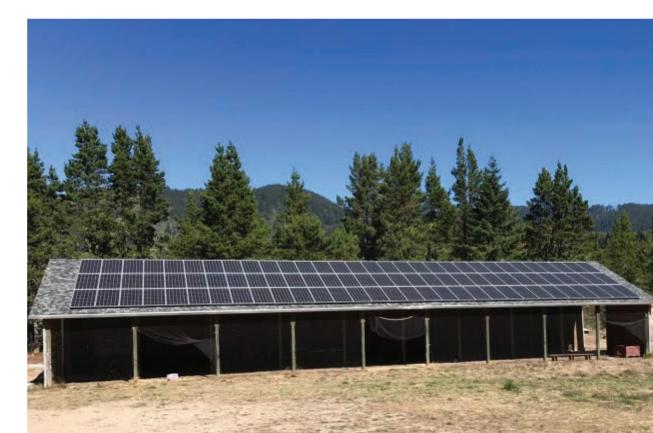

### **TILLICUM SOLAR INSTALLATION**

Thanks to a \$100,000 grant from Pacific Power's Blue Sky Program, 93 solar panels were successfully installed onto Tillicum, the barn that is currently being converted to a classroom and educational space. The 32-kilowatt solar power array is quietly generating clean, renewable electricity, further reducing our carbon footprint.

A special Westwind thank you to the funders and visionaries who made the solar project a reality: Pacific Power Blue Sky program, The Oregon Community Foundation and a generous, long-time private funder.

We look forward to updating you on the continued renovations of the Tillicum building, including new and exciting upgrades to the facility to create a permanent naturalist space and classroom as well as Westwind's largest covered outdoor space.