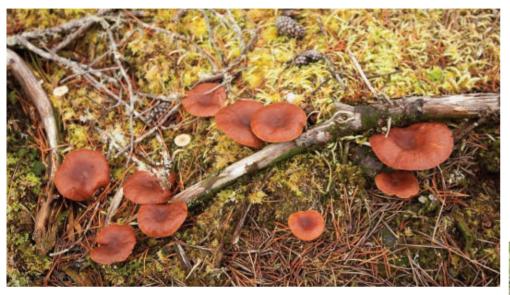

### **MUSHROOM CAMP**

Participants hunted the dunes and rainforest for a wide array of specimens and learned basic mycology along the way. An abundance of prized matsutake was found as well, and the 55 adult campers were regaled with cooking lessons and food pairings with mushrooms. The camp was led by Michael Bueg, emeritus professor from Evergreen State College, Debbie Veiss and Dave Rust, founders of the Bay Area Mycological Society, and Dane Osis of Oregon State Parks.