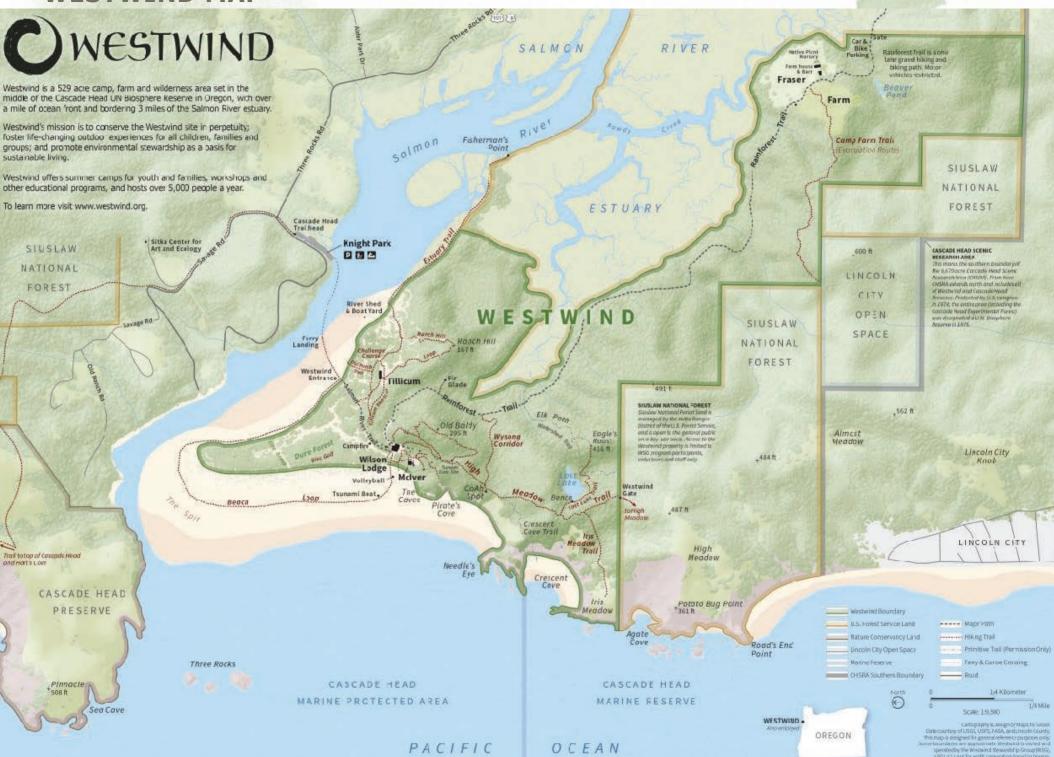

Bordering over a mile of Pacific sand beach and rocky headland and three miles of the Salmon River Estuary, Westwind's 529-acre property is located on the Oregon Coast and within the United Nations-designated Cascade Head Biosphere Reserve.

# **WESTWIND MAP**

www.westwind.org | info@westwind.org | (541) 994-2383