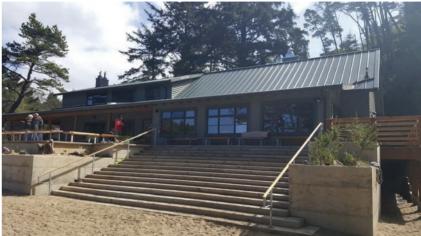

# WILSON LODGE DECK RENOVATIONS

Wilson Lodge serves as the main communal building at Camp Westwind. All campers and staff gather to eat breakfast, lunch, and dinner in the Lodge. As one of the original buildings at Westwind, generations of campers and visitors hold Wilson Lodge close to their hearts.

With the help of staff, partners, and volunteers, the lodge received a much needed facelift. After years of coastal weathering, the deck was in dire need of replacement and renovation. A team of architects, staff, and volunteers helped design exceptional improvements, greatly increasing the deck size while retaining the traditional steps (big enough to fit the whole camp). Plus, a new deck was added to the south side of the lodge, as well as a new wrap around porch roof for the north side.

We would like to give a special thank you to a long-time private donor and the Gray Family Foundation for helping to fund this project, along with Green Gables Design and Restoration for their pro-bono architecture and design services, and to our Westwind team and volunteers who gave their time and efforts to complete this project.