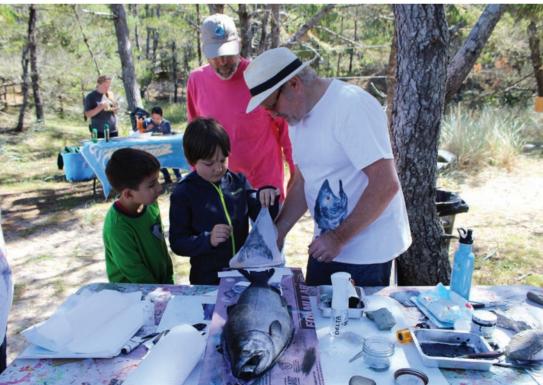

### **4TH ANNUAL WELCOME THE SALMON HOME**

Visitors gathered at Westwind's waterfront along the Salmon River and celebrated the return of chinook and coho salmon after their multi-year lives in deep waters off the Northwest Pacific Coast. The event featured scientific and artistic presentations as well as activities to celebrate the heritage of one of the Northwest's most iconic and ecologically important fish.