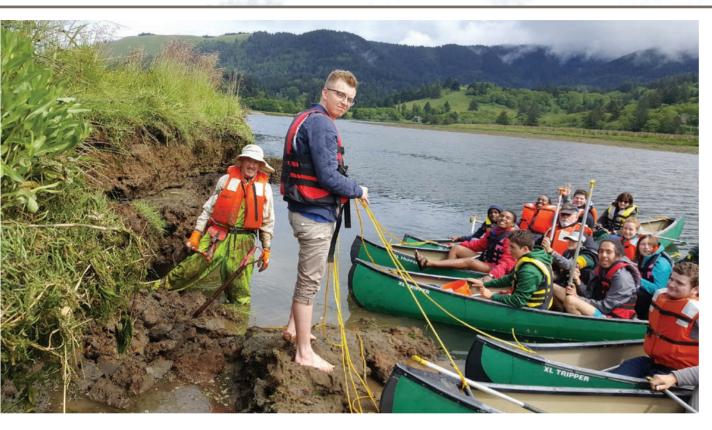

# **GEOLOGY CAMP**

Geology camp was led by Geologist Brian Atwater (University of Washington, USGS Fellow and author of *The Orphan Tsunami of 1700*) and acclaimed Oregon writer Bonnie Henderson (*Strand, The Next Tsunami*), with a special visit by Tom Horning (Oregon geologist who experienced a tsunami from the Alaska Good Friday earthquakes of 1964). Participants canoed to a special place in the estuary to see depositions from the great Cascadia earthquake and Tsunami of 1700, and explored the incredibly diverse landscape of Westwind to see its varied geological history.