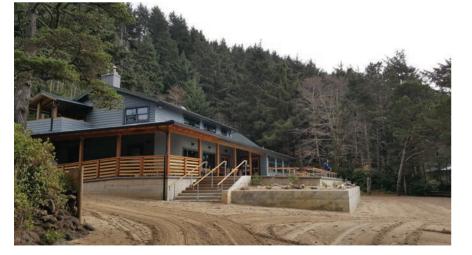

# WILSON LODGE DECK RENOVATIONS

Wilson Lodge serves as the main communal building at Camp Westwind. All campers and staff gather to eat breakfast, lunch, and dinner in the Lodge. As one of the original buildings at Westwind, generations of campers and visitors hold Wilson Lodge close to their hearts.

With the help of staff, partners, and volunteers, the lodge received a much needed facelift. After years of coastal weathering, the deck was in dire need of replacement and renovation. A team of architects, staff, and volunteers helped design exceptional improvements, greatly increasing the deck size while retaining the traditional steps (big enough to fit the whole camp). Plus, a new deck was added to the south side of the lodge, as well as a new wrap around porch roof for the north side.

We would like to give a special thank you to a long-time private donor and the Gray Family Foundation for helping to fund this project, along with Green Gables Design and Restoration for their pro-bono architecture and design services, and to our Westwind team and volunteers who gave their time and efforts to complete this project.