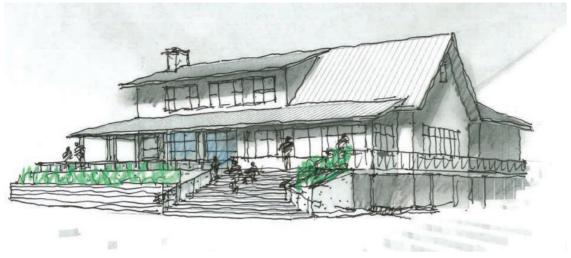

# WILSON LODGE DECK RENOVATIONS

Wilson Lodge serves as the main communal building at Camp Westwind. All campers and staff gather to eat breakfast, lunch, and dinner in the Lodge. As one of the original buildings at Westwind, generations of campers and visitors hold Wilson Lodge close to their hearts.

With the help of staff, partners, and volunteers, the lodge received a much needed facelift. After years of coastal weathering, the deck was in dire need of replacement and renovation. A team of architects, staff, and volunteers helped design exceptional improvements, greatly increasing the deck size while retaining the traditional steps (big enough to fit the whole camp). Plus, a new deck was added to the south side of the lodge, as well as a new wrap around porch roof for the north side.

We would like to give a special thank you to a long-time private donor and the Gray Family Foundation for helping to fund this project, along with Green Gables Design and Restoration for their pro-bono architecture and design services, and to our Westwind team and volunteers who gave their time and efforts to complete this project.