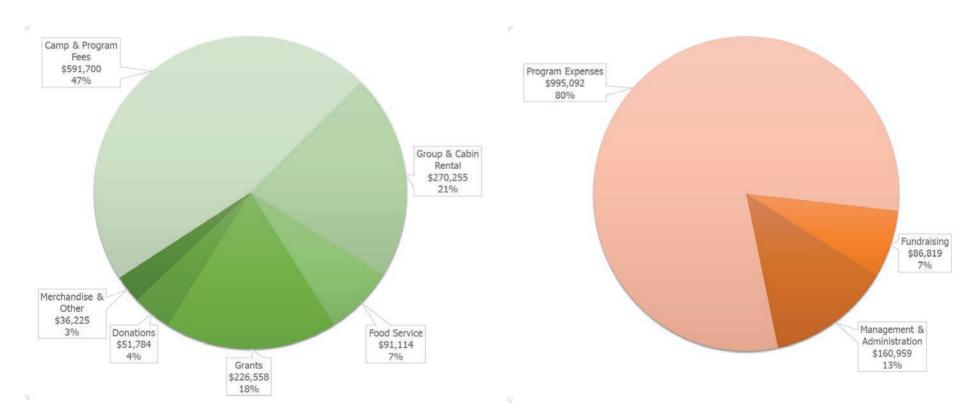

FINANCIAL HEALTH & OUTLOOK

REVENUE \$1,267,636

# EXPENSE \$1,242,870

Earned revenue through camp programs, group & cabin rentals, and food service remained strong with almost all camp sessions reaching 100% capacity. Moving forward, Westwind seeks to diversify fundraising revenue to provide additional support for campership programs, important capital projects, and ongoing maintenance of Westwind's historic buildings and property.